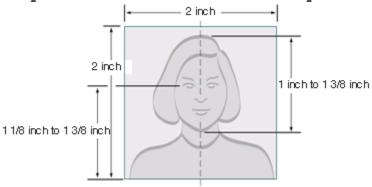

## **Paper Photo Head Size Template**

- Photo must be 2 inches by 2 inches
- The height of the head (top of hair to bottom of chin) should measure 1 inch to 1 3/8 inches (25 mm 35 mm)
- Make sure the eye height is between 1 1/8 inches to 1 3/8 inches (28 mm 35 mm) from the bottom of the photo