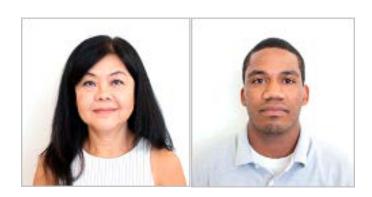

## PHOTO GUIDE

## Starting November 1, 2016, eye glasses will no longer be allowed in visa photos.

- The photo must present the full head and taken within the last 6 months
- Plain White or off-white background
- Neutral expression and facing the camera
- Printed on matte or glossy photo quality paper
- No hats or head coverings unless you wear it daily for religious purposes (A letter of explanation must accompany these types of photo)

## **Paper Photo Head Size Template**



- Photo must be 2 inches by 2 inches
- The height of the head (top of hair to bottom of chin) should measure 1 inch to 1 3/8 inches (25 mm 35 mm)
- Make sure the eye height is between 1 1/8 inches to 1 3/8 inches (28 mm 35 mm) from the bottom of the photo

## **Photo Composition Examples**